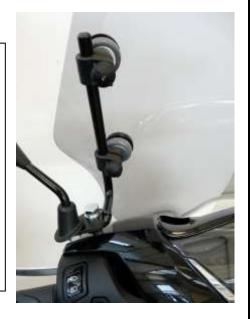

## Close-up right side

- 1) Unscrew the rear view mirrors
- Pre assemble bolt M10x80, flat washer, grower,metallic support (right side in the picture and bush 14x55
- 3) Fix without tightening

- 1) Insert the plastic clamps on support (as picture aside)
- 2) Pre assemble the screen fixing system
- Center the screen and fix all nuts and bolt without overtighten
- Fix the mirrors, without Honda original colums supprts, by provided left thread nuts

| LH/RH supports  | 1+1 |
|-----------------|-----|
| Flat washer     | 2   |
| Grower          | 2   |
| Bush 14x55      | 2   |
| Bolt M10x80     | 2   |
| Nut left thread | 2   |
|                 |     |