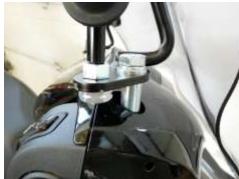

## Close-up right side

- 1) Unscrew the rear view mirrors
- Pre assemble bolt M10x80, flat washer, grower,metallic support (right side in the picture and bush 14x55
- 3) Fix without tightening

- 1) Insert the plastic clamps on support (as picture aside)
- 2) Pre assemble the screen fixing system
- Center the screen and fix all nuts and bolt without overtighten
- Fix the mirrors, without Honda original colums supprts, by provided left thread nuts

| LH/RH supports  | 1+1 |
|-----------------|-----|
| Flat washer     | 2   |
| Grower          | 2   |
| Bush 14x55      | 2   |
| Bolt M10x80     | 2   |
| Nut left thread | 2   |
|                 |     |