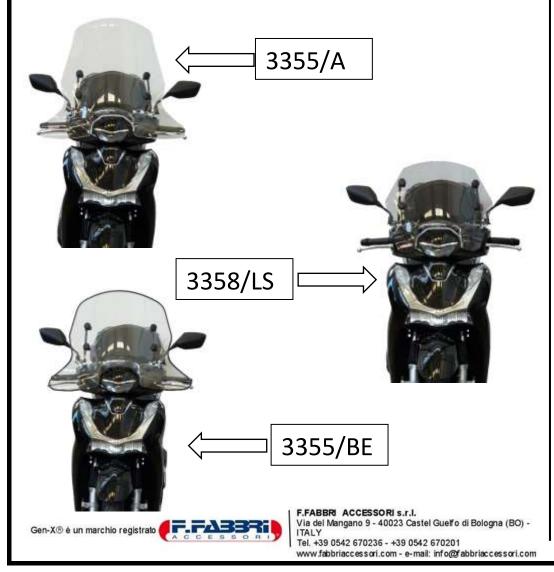

## HONDA SH 125i-150i 2020 ATT. FABBRI

3355/A - 3358/LS - 3355/BE att. 3357/E





## Close-up right side

- 1) Unscrew the rear view mirrors
- Pre assemble bolt M10x80, flat washer, grower,metallic support (right side in the picture and bush 14x55
- 3) Fix without tightening



- 1) Insert the plastic clamps on support (as picture aside)
- 2) Pre assemble the screen fixing system
- Center the screen and fix all nuts and bolt without overtighten
- Fix the mirrors, without Honda original colums supprts, by provided left thread nuts



| LH/RH supports  | 1+1 |
|-----------------|-----|
| Flat washer     | 2   |
| Grower          | 2   |
| Bush 14x55      | 2   |
| Bolt M10x80     | 2   |
| Nut left thread | 2   |
|                 |     |